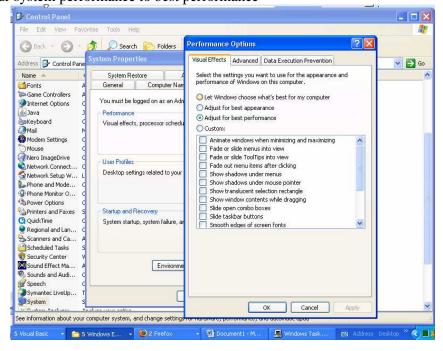

-Change your system performance to best performance

- Please try the installation process again. If the message still appear, please contact us.