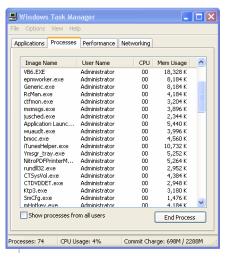

To anticipate this error message:

- -Make sure your PC using Processor Pentium 4 or above, with minimum ram 256MB
- -Close all program running, including on your process that using much CPU Process and Memory Usage.