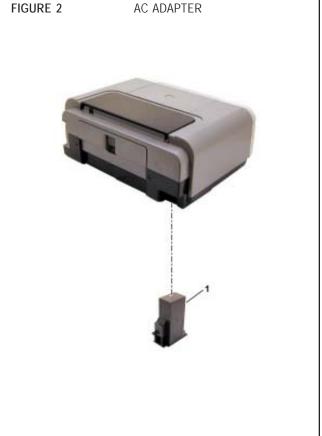

#### PIXMA iP4200

**DESCRIPTION** 

| 1-1 OM2-2219-000 CASSETTE UNIT 2 QC1-6377-000 COVER, CASSETTE 3 QY6-0059-000 PRINT HEAD | 2 - 1 QK1-1479-000 AC ADAPTER: 100V-120V 50/60HZ |
|-----------------------------------------------------------------------------------------|--------------------------------------------------|
| 4 QK1-0278-000 CORD, POWER 100V-120V                                                    |                                                  |
|                                                                                         |                                                  |
|                                                                                         |                                                  |
|                                                                                         |                                                  |
|                                                                                         |                                                  |
|                                                                                         |                                                  |
|                                                                                         |                                                  |