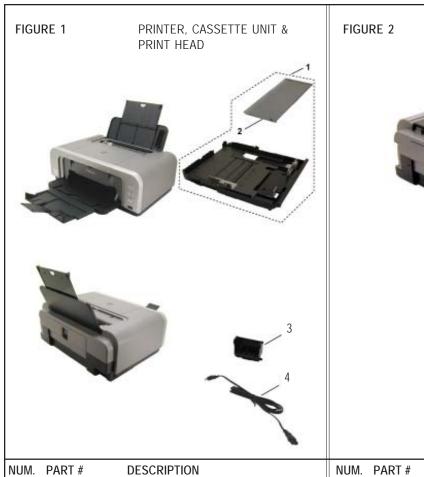

#### PIXMA iP4200

**DESCRIPTION** 

| 1-1 OM2-2219-000 CASSETTE UNIT 2 QC1-6377-000 COVER, CASSETTE 3 QY6-0059-000 PRINT HEAD | 2 - 1 QK1-1479-000 AC ADAPTER: 100V-120V 50/60HZ |
|-----------------------------------------------------------------------------------------|--------------------------------------------------|
| 4 QK1-0278-000 CORD, POWER 100V-120V                                                    |                                                  |
|                                                                                         |                                                  |
|                                                                                         |                                                  |
|                                                                                         |                                                  |
|                                                                                         |                                                  |
|                                                                                         |                                                  |
|                                                                                         |                                                  |