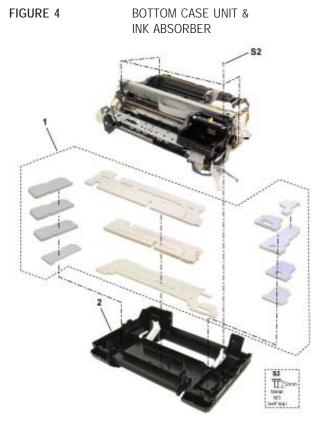

**DESCRIPTION** 

|       | 174141 #     | DECORUM FIGHT              |       | 174141 #     | DECORUM MON   |     |
|-------|--------------|----------------------------|-------|--------------|---------------|-----|
| 3 - 1 | QM2-2226-000 | PAPER SUPPORT UNIT         | 4 - 1 | QY5-0146-000 | ABSORBER KIT  |     |
| 2     |              | EMBLEM, PIXMA              | 2     | QM2-2227-000 | BOTTOM CASE U | NIT |
| 3     | QM2-2222-000 | ACCESS COVER UNIT          |       |              |               |     |
| 4     | WE8-5881-000 | CORE, RING                 |       |              |               |     |
| 5     | QM2-2225-000 | PANEL COVER R UNIT         |       |              |               |     |
| 6     | QM2-2224-000 | PANEL COVER L UNIT         |       |              |               |     |
| 7     | QM2-2221-000 | MAIN CASE UNIT             |       |              |               |     |
| 8     | QC1-6405-000 | COVER, I/F                 |       |              |               |     |
|       |              | FRONT DOOR UNIT            |       |              |               |     |
| 10    | QC1-6199-000 | COVER, CDR TRAY BASE       |       |              |               |     |
|       |              | W/O CDR PRINTING           |       |              |               |     |
| 11    | QM2-2220-000 | INNER (CDR) TRAY BASE UNIT |       |              |               |     |
| 12    | QC1-6321-000 | ARM, RELEASE (2)           |       |              |               |     |
|       |              |                            |       |              |               |     |
|       |              |                            |       |              |               |     |
|       |              |                            |       |              |               |     |
|       |              |                            |       |              |               |     |
|       |              |                            |       |              |               |     |
|       |              |                            |       |              |               |     |
|       |              |                            |       |              |               |     |
|       |              |                            |       |              |               |     |
|       |              |                            |       |              |               |     |
|       |              |                            |       |              |               |     |
|       |              |                            |       |              |               |     |
|       |              |                            |       |              |               |     |
|       |              |                            |       |              |               |     |
|       |              |                            |       |              |               |     |