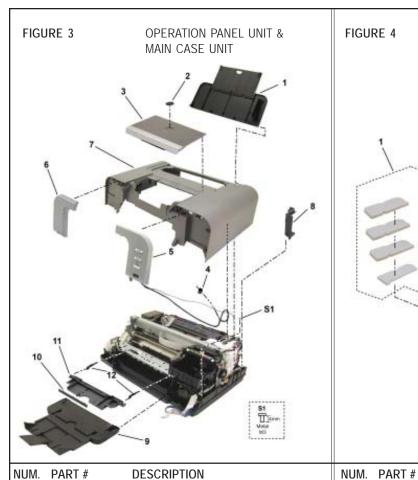

**DESCRIPTION** 

|       | 174141 #     | DECORUM FIGHT              |       | 174141 #     | DECORUM MON   |     |
|-------|--------------|----------------------------|-------|--------------|---------------|-----|
| 3 - 1 | QM2-2226-000 | PAPER SUPPORT UNIT         | 4 - 1 | QY5-0146-000 | ABSORBER KIT  |     |
| 2     |              | EMBLEM, PIXMA              | 2     | QM2-2227-000 | BOTTOM CASE U | NIT |
| 3     | QM2-2222-000 | ACCESS COVER UNIT          |       |              |               |     |
| 4     | WE8-5881-000 | CORE, RING                 |       |              |               |     |
| 5     | QM2-2225-000 | PANEL COVER R UNIT         |       |              |               |     |
| 6     | QM2-2224-000 | PANEL COVER L UNIT         |       |              |               |     |
| 7     | QM2-2221-000 | MAIN CASE UNIT             |       |              |               |     |
| 8     | QC1-6405-000 | COVER, I/F                 |       |              |               |     |
|       |              | FRONT DOOR UNIT            |       |              |               |     |
| 10    | QC1-6199-000 | COVER, CDR TRAY BASE       |       |              |               |     |
|       |              | W/O CDR PRINTING           |       |              |               |     |
| 11    | QM2-2220-000 | INNER (CDR) TRAY BASE UNIT |       |              |               |     |
| 12    | QC1-6321-000 | ARM, RELEASE (2)           |       |              |               |     |
|       |              |                            |       |              |               |     |
|       |              |                            |       |              |               |     |
|       |              |                            |       |              |               |     |
|       |              |                            |       |              |               |     |
|       |              |                            |       |              |               |     |
|       |              |                            |       |              |               |     |
|       |              |                            |       |              |               |     |
|       |              |                            |       |              |               |     |
|       |              |                            |       |              |               |     |
|       |              |                            |       |              |               |     |
|       |              |                            |       |              |               |     |
|       |              |                            |       |              |               |     |
|       |              |                            |       |              |               |     |
|       |              |                            |       |              |               |     |